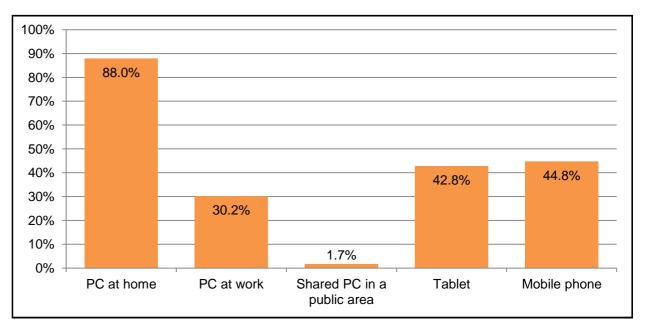

#### Q5: If you access services online – What do you use to access online services? [Multiple Choice]

|               |           | All   | Online | Paper |
|---------------|-----------|-------|--------|-------|
| PC at home    | %         | 88.0% | 87.7%  | 91.9% |
| FC at nome    | Number    | 454   | 420    | 34    |
| PC at work    | %         | 30.2% | 30.7%  | 24.3% |
| PC at work    | Number    | 156   | 147    | 9     |
| Shared PC in  | %         | 1.7%  | 1.5%   | 5.4%  |
| a public area | Number    | 9     | 7      | 2     |
| Tablet        | %         | 42.8% | 43.4%  | 35.1% |
| rablet        | Number    | 221   | 208    | 13    |
| Mobile        | %         | 44.8% | 45.9%  | 29.7% |
| phone         | Number    | 231   | 220    | 11    |
| Res           | spondents | 516   | 479    | 37    |