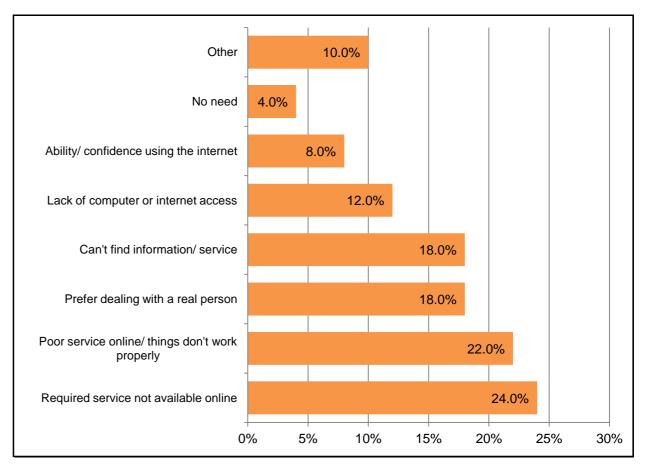

### Q2: If you do not access council services online, what stops you from doing this? [Free Text]

|                                   |          | All   | Online | Paper |
|-----------------------------------|----------|-------|--------|-------|
| Required service<br>not available | %        | 24.0% | 34.3%  | 0.0%  |
| online                            | Number   | 12    | 12     | 0     |
| Poor service<br>online/ things    | %        | 22.0% | 28.6%  | 6.7%  |
| don't work<br>properly            | Number   | 11    | 10     | 1     |
| Prefer dealing<br>with a real     | %        | 18.0% | 17.1%  | 20.0% |
| person                            | Number   | 9     | 6      | 3     |
| Can't find                        | %        | 18.0% | 20.0%  | 13.3% |
| service                           | Number   | 9     | 7      | 2     |
| Lack of computer                  | %        | 12.0% | 2.9%   | 33.3% |
| or internet access                | Number   | 6     | 1      | 5     |
| Ability/ confidence               | %        | 8.0%  | 2.9%   | 20.0% |
| using the internet                | Number   | 4     | 1      | 3     |
| No need                           | %        | 4.0%  | 2.9%   | 6.7%  |
| INO HEEU                          | Number   | 2     | 1      | 1     |
| Othor                             | %        | 10.0% | 8.6%   | 13.3% |
| Other                             | Number   | 5     | 3      | 2     |
| Res                               | pondents | 50    | 35     | 15    |