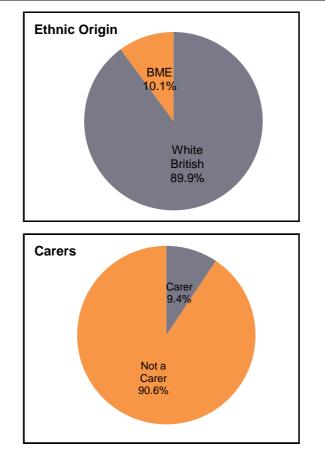

### **Respondent Demographics**

|             |     | Ger   | nder   | Age      |          |          |          |          | Ethnic ( | Drigin        |       |          |       |
|-------------|-----|-------|--------|----------|----------|----------|----------|----------|----------|---------------|-------|----------|-------|
|             | All | Male  | Female | 16 to 24 | 25 to 39 | 40 to 55 | 56 to 59 | 60 to 64 | 65+      | White British | BME   | Disabled | Carer |
| %           | -   | 57.7% | 42.3%  | 1.9%     | 34.0%    | 28.7%    | 6.9%     | 13.3%    | 15.2%    | 89.9%         | 10.1% | 4.0%     | 9.4%  |
| Respondents | 572 | 237   | 174    | 8        | 143      | 121      | 29       | 56       | 64       | 374           | 42    | 16       | 34    |