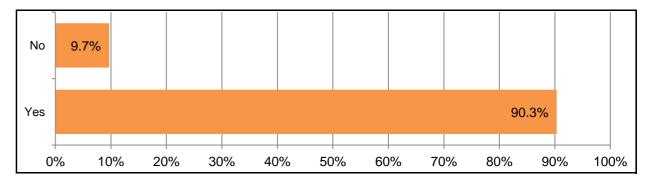

## Q10: Would it help you to be able to track your requests, reports and payments via our website?

|     |             | All   | Online | Paper |
|-----|-------------|-------|--------|-------|
| Yes | %           | 90.3% | 91.7%  | 78.0% |
| 165 | Number      | 448   | 409    | 39    |
| No  | %           | 9.7%  | 8.3%   | 22.0% |
| INO | Number      | 48    | 37     | 11    |
|     | Respondents | 496   | 446    | 50    |