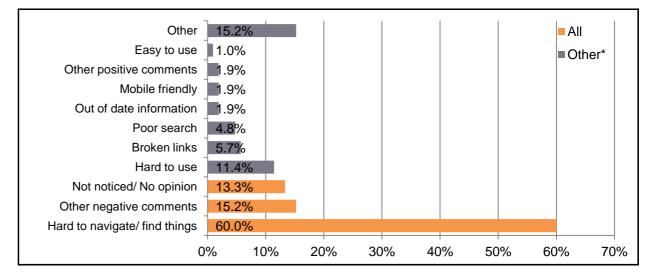

### Q8: Do you like the new version of the website? (Comments from those who answered No) [Free Text]

|                           |           | All   | Online | Paper |
|---------------------------|-----------|-------|--------|-------|
| Hard to<br>navigate/ find | %         | 60.0% | 59.0%  | 80.0% |
| things                    | Number    | 63    | 59     | 4     |
| Other<br>negative         | %         | 15.2% | 16.0%  | 0.0%  |
| comments                  | Number    | 16    | 16     | 0     |
| Not noticed/              | %         | 13.3% | 14.0%  | 0.0%  |
| No opinion                | Number    | 14    | 14     | 0     |
| Other*                    | %         | 43.8% | 44.0%  | 40.0% |
| Other                     | Number    | 46    | 44     | 2     |
| Res                       | spondents | 105   | 100    | 5     |

### Q8: Do you like the new version of the website? (No: Comments) [Free Text] (Cont.)

|                           |           |       | Ger   | nder   | Age      |          |          |          |          | Ethnic | Origin        |       |          |       |
|---------------------------|-----------|-------|-------|--------|----------|----------|----------|----------|----------|--------|---------------|-------|----------|-------|
|                           |           | All   | Male  | Female | 16 to 24 | 25 to 39 | 40 to 55 | 56 to 59 | 60 to 64 | 65+    | White British | BME   | Disabled | Carer |
| Hard to<br>navigate/ find | %         | 60.0% | 62.2% | 56.5%  | 0.0%     | 69.4%    | 64.0%    | 50.0%    | 33.3%    | 50.0%  | 59.0%         | 71.4% | 66.7%    | 72.7% |
| things                    | Number    | 63    | 28    | 26     | 0        | 25       | 16       | 2        | 4        | 6      | 49            | 5     | 4        | 8     |
| Other                     | %         | 15.2% | 15.6% | 13.0%  | 0.0%     | 13.9%    | 12.0%    | 0.0%     | 25.0%    | 25.0%  | 14.5%         | 14.3% | 0.0%     | 0.0%  |
| negative<br>comments      | Number    | 16    | 7     | 6      | 0        | 5        | 3        | 0        | 3        | 3      | 12            | 1     | 0        | 0     |
| Not noticed/              | %         | 13.3% | 8.9%  | 15.2%  | 50.0%    | 5.6%     | 8.0%     | 50.0%    | 16.7%    | 16.7%  | 12.0%         | 14.3% | 16.7%    | 9.1%  |
| No opinion                | Number    | 14    | 4     | 7      | 1        | 2        | 2        | 2        | 2        | 2      | 10            | 1     | 1        | 1     |
| Other*                    | %         | 43.8% | 42.2% | 43.5%  | 50.0%    | 44.4%    | 56.0%    | 25.0%    | 58.3%    | 16.7%  | 41.0%         | 57.1% | 33.3%    | 45.5% |
| Other                     | Number    | 46    | 19    | 20     | 1        | 16       | 14       | 1        | 7        | 2      | 34            | 4     | 2        | 5     |
| Res                       | spondents | 105   | 45    | 46     | 2        | 36       | 25       | 4        | 12       | 12     | 83            | 7     | 6        | 11    |