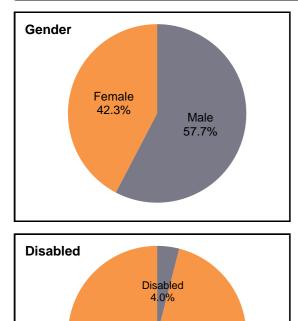

### **Respondent Demographics**

|             |     | Ger   | nder   | Age      |          |          |          |          | Ethnic ( | Drigin        |       |          |       |
|-------------|-----|-------|--------|----------|----------|----------|----------|----------|----------|---------------|-------|----------|-------|
|             | All | Male  | Female | 16 to 24 | 25 to 39 | 40 to 55 | 56 to 59 | 60 to 64 | 65+      | White British | BME   | Disabled | Carer |
| %           | -   | 57.7% | 42.3%  | 1.9%     | 34.0%    | 28.7%    | 6.9%     | 13.3%    | 15.2%    | 89.9%         | 10.1% | 4.0%     | 9.4%  |
| Respondents | 572 | 237   | 174    | 8        | 143      | 121      | 29       | 56       | 64       | 374           | 42    | 16       | 34    |

Not

Disabled

96.0%