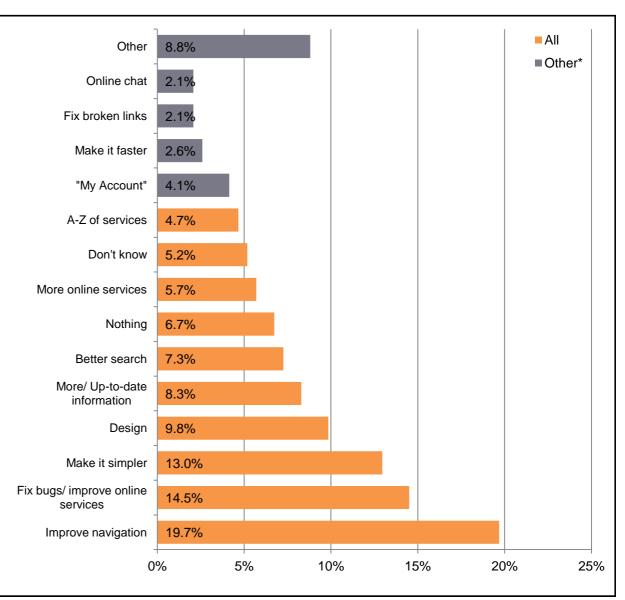

#### Q9: If you could improve one thing about our website, what would it be? [Free Text]

|                      |          | All   | Online | Paper |
|----------------------|----------|-------|--------|-------|
| Improve              | %        | 19.7% | 18.8%  | 29.4% |
| navigation           | Number   | 38    | 33     | 5     |
| Fix bugs/ improve    | %        | 14.5% | 15.3%  | 5.9%  |
| online services      | Number   | 28    | 27     | 1     |
| Make it              | %        | 13.0% | 13.6%  | 5.9%  |
| simpler              | Number   | 25    | 24     | 1     |
| Design               | %        | 9.8%  | 9.1%   | 17.6% |
| Design               | Number   | 19    | 16     | 3     |
| More/ Up-to-<br>date | %        | 8.3%  | 8.5%   | 5.9%  |
| information          | Number   | 16    | 15     | 1     |
| Better               | %        | 7.3%  | 6.8%   | 11.8% |
| search               | Number   | 14    | 12     | 2     |
| Nothing              | %        | 6.7%  | 7.4%   | 0.0%  |
| Nouning              | Number   | 13    | 13     | 0     |
| More online          | %        | 5.7%  | 6.3%   | 0.0%  |
| services             | Number   | 11    | 11     | 0     |
| Don't                | %        | 5.2%  | 5.1%   | 5.9%  |
| know                 | Number   | 10    | 9      | 1     |
| A-Z of               | %        | 4.7%  | 4.5%   | 5.9%  |
| services             | Number   | 9     | 8      | 1     |
| Other*               | %        | 19.7% | 19.3%  | 23.5% |
| Other                | Number   | 38    | 34     | 4     |
| Res                  | pondents | 193   | 176    | 17    |

## Q9: If you could improve one thing about our website, what would it be? [Free Text] (Cont.)

|                                     |           |       | Ger   | nder   |          |          | A        | ge       |          |       | Ethnic        | Origin |          |       |
|-------------------------------------|-----------|-------|-------|--------|----------|----------|----------|----------|----------|-------|---------------|--------|----------|-------|
|                                     |           | All   | Male  | Female | 16 to 24 | 25 to 39 | 40 to 55 | 56 to 59 | 60 to 64 | 65+   | White British | BME    | Disabled | Carer |
| Improve                             | %         | 19.7% | 25.0% | 15.1%  | 0.0%     | 27.7%    | 21.3%    | 9.1%     | 7.1%     | 12.5% | 19.7%         | 25.0%  | 25.0%    | 15.4% |
| navigation                          | Number    | 38    | 22    | 11     | 0        | 18       | 10       | 1        | 1        | 3     | 28            | 5      | 2        | 2     |
| Fix bugs/ improve                   | %         | 14.5% | 15.9% | 13.7%  | 0.0%     | 18.5%    | 19.1%    | 0.0%     | 14.3%    | 4.2%  | 14.1%         | 10.0%  | 12.5%    | 7.7%  |
| online services                     | Number    | 28    | 14    | 10     | 0        | 12       | 9        | 0        | 2        | 1     | 20            | 2      | 1        | 1     |
| Make it                             | %         | 13.0% | 13.6% | 11.0%  | 0.0%     | 15.4%    | 10.6%    | 9.1%     | 7.1%     | 12.5% | 13.4%         | 5.0%   | 12.5%    | 7.7%  |
| simpler                             | Number    | 25    | 12    | 8      | 0        | 10       | 5        | 1        | 1        | 3     | 19            | 1      | 1        | 1     |
| Decian                              | %         | 9.8%  | 6.8%  | 11.0%  | 0.0%     | 12.3%    | 8.5%     | 18.2%    | 14.3%    | 4.2%  | 9.2%          | 15.0%  | 12.5%    | 15.4% |
| Design                              | Number    | 19    | 6     | 8      | 0        | 8        | 4        | 2        | 2        | 1     | 13            | 3      | 1        | 2     |
| More/ Up-to-<br>date<br>information | %         | 8.3%  | 5.7%  | 12.3%  | 0.0%     | 4.6%     | 10.6%    | 0.0%     | 7.1%     | 12.5% | 7.7%          | 10.0%  | 0.0%     | 15.4% |
|                                     | Number    | 16    | 5     | 9      | 0        | 3        | 5        | 0        | 1        | 3     | 11            | 2      | 0        | 2     |
| Better                              | %         | 7.3%  | 6.8%  | 8.2%   | 0.0%     | 1.5%     | 12.8%    | 9.1%     | 14.3%    | 12.5% | 7.7%          | 10.0%  | 0.0%     | 15.4% |
| search                              | Number    | 14    | 6     | 6      | 0        | 1        | 6        | 1        | 2        | 3     | 11            | 2      | 0        | 2     |
| Nothing                             | %         | 6.7%  | 10.2% | 5.5%   | 0.0%     | 0.0%     | 6.4%     | 9.1%     | 14.3%    | 29.2% | 9.2%          | 0.0%   | 0.0%     | 7.7%  |
| Nothing                             | Number    | 13    | 9     | 4      | 0        | 0        | 3        | 1        | 2        | 7     | 13            | 0      | 0        | 1     |
| More online                         | %         | 5.7%  | 1.1%  | 9.6%   | 50.0%    | 4.6%     | 6.4%     | 9.1%     | 0.0%     | 0.0%  | 4.9%          | 5.0%   | 0.0%     | 0.0%  |
| services                            | Number    | 11    | 1     | 7      | 1        | 3        | 3        | 1        | 0        | 0     | 7             | 1      | 0        | 0     |
| Don't                               | %         | 5.2%  | 5.7%  | 5.5%   | 0.0%     | 3.1%     | 4.3%     | 18.2%    | 7.1%     | 8.3%  | 5.6%          | 5.0%   | 0.0%     | 0.0%  |
| know                                | Number    | 10    | 5     | 4      | 0        | 2        | 2        | 2        | 1        | 2     | 8             | 1      | 0        | 0     |
| A-Z of                              | %         | 4.7%  | 2.3%  | 5.5%   | 0.0%     | 0.0%     | 2.1%     | 0.0%     | 28.6%    | 4.2%  | 3.5%          | 0.0%   | 0.0%     | 7.7%  |
| services                            | Number    | 9     | 2     | 4      | 0        | 0        | 1        | 0        | 4        | 1     | 5             | 0      | 0        | 1     |
| Other*                              | %         | 19.7% | 19.3% | 19.2%  | 50.0%    | 27.7%    | 10.6%    | 27.3%    | 14.3%    | 8.3%  | 18.3%         | 30.0%  | 37.5%    | 15.4% |
|                                     | Number    | 38    | 17    | 14     | 1        | 18       | 5        | 3        | 2        | 2     | 26            | 6      | 3        | 2     |
| Res                                 | spondents | 193   | 88    | 73     | 2        | 65       | 47       | 11       | 14       | 24    | 142           | 20     | 8        | 13    |