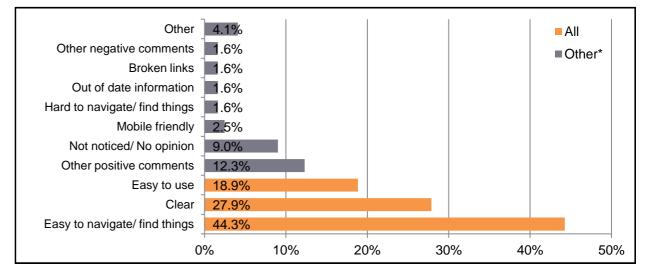

### Q8: Do you like the new version of the website? (Comments from those who answered Yes) [Free Text]

|                           |           | All   | Online | Paper |
|---------------------------|-----------|-------|--------|-------|
| Easy to<br>navigate/ find | %         | 44.3% | 45.5%  | 30.0% |
| things                    | Number    | 54    | 51     | 3     |
| Clear                     | %         | 27.9% | 25.9%  | 50.0% |
| Clear                     | Number    | 34    | 29     | 5     |
| Easy to                   | %         | 18.9% | 17.9%  | 30.0% |
| use                       | Number    | 23    | 20     | 3     |
| Other*                    | %         | 34.4% | 34.8%  | 30.0% |
| Other                     | Number    | 42    | 39     | 3     |
| Res                       | spondents | 122   | 112    | 10    |

|                           |           |       | Ger   | nder   |          |          | Ą        | ge       |          |       | Ethnic        | Origin |          |       |
|---------------------------|-----------|-------|-------|--------|----------|----------|----------|----------|----------|-------|---------------|--------|----------|-------|
|                           |           | All   | Male  | Female | 16 to 24 | 25 to 39 | 40 to 55 | 56 to 59 | 60 to 64 | 65+   | White British | BME    | Disabled | Carer |
| Easy to<br>navigate/ find | %         | 44.3% | 39.1% | 53.8%  | 50.0%    | 38.7%    | 48.4%    | 40.0%    | 62.5%    | 43.5% | 48.5%         | 12.5%  | 50.0%    | 37.5% |
| things                    | Number    | 54    | 25    | 21     | 1        | 12       | 15       | 4        | 5        | 10    | 47            | 1      | 2        | 3     |
| Clear                     | %         | 27.9% | 25.0% | 25.6%  | 0.0%     | 32.3%    | 29.0%    | 10.0%    | 12.5%    | 21.7% | 24.7%         | 12.5%  | 0.0%     | 25.0% |
| Clear                     | Number    | 34    | 16    | 10     | 0        | 10       | 9        | 1        | 1        | 5     | 24            | 1      | 0        | 2     |
| Easy to                   | %         | 18.9% | 10.9% | 23.1%  | 0.0%     | 9.7%     | 16.1%    | 20.0%    | 25.0%    | 26.1% | 15.5%         | 12.5%  | 25.0%    | 50.0% |
| use                       | Number    | 23    | 7     | 9      | 0        | 3        | 5        | 2        | 2        | 6     | 15            | 1      | 1        | 4     |
| Other*                    | %         | 34.4% | 43.8% | 23.1%  | 50.0%    | 48.4%    | 25.8%    | 40.0%    | 12.5%    | 30.4% | 30.9%         | 75.0%  | 25.0%    | 0.0%  |
| Outer                     | Number    | 42    | 28    | 9      | 1        | 15       | 8        | 4        | 1        | 7     | 30            | 6      | 1        | 0     |
| Res                       | spondents | 122   | 64    | 39     | 2        | 31       | 31       | 10       | 8        | 23    | 97            | 8      | 4        | 8     |