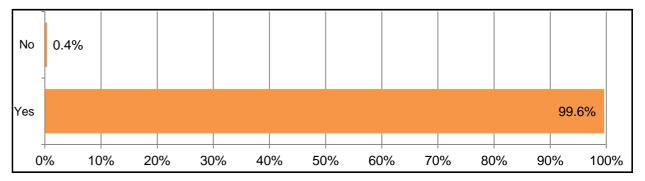

## Q4: If you access services online – Is it important to you to continue to be able to do this?

|     |             | All   | Online | Paper  |
|-----|-------------|-------|--------|--------|
| Yes | %           | 99.6% | 99.6%  | 100.0% |
| Tes | Number      | 505   | 472    | 33     |
| No  | %           | 0.4%  | 0.4%   | 0.0%   |
| NO  | Number      | 2     | 2      | 0      |
|     | Respondents | 507   | 474    | 33     |