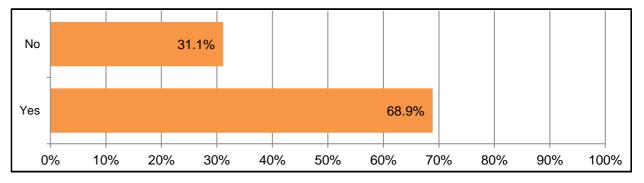

#### Q8: Do you like the new version of the website?

|     |             | All   | Online | Paper |
|-----|-------------|-------|--------|-------|
| Yes | %           | 68.9% | 69.7%  | 60.0% |
| 165 | Number      | 270   | 249    | 21    |
| No  | %           | 31.1% | 30.3%  | 40.0% |
| NO  | Number      | 122   | 108    | 14    |
|     | Respondents | 392   | 357    | 35    |