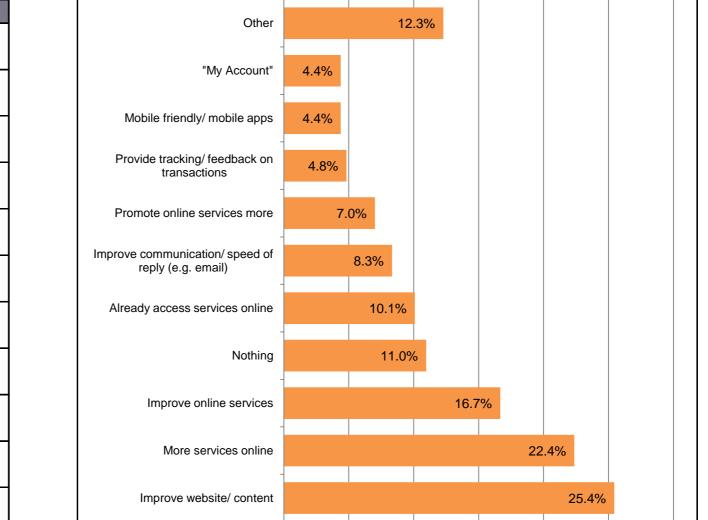

## IMPROVING PUBLIC ENGAGEMENT - RESPONSE DETAIL

|                                |           | All   | Online | Paper |
|--------------------------------|-----------|-------|--------|-------|
| Improve<br>website/            | %         | 25.4% | 24.8%  | 33.3% |
| content                        | Number    | 58    | 52     | 6     |
| More<br>services               | %         | 22.4% | 23.8%  | 5.6%  |
| online                         | Number    | 51    | 50     | 1     |
| Improve<br>online              | %         | 16.7% | 17.1%  | 11.1% |
| services                       | Number    | 38    | 36     | 2     |
| Nothing                        | %         | 11.0% | 10.0%  | 22.2% |
| Nothing                        | Number    | 25    | 21     | 4     |
| Already<br>access              | %         | 10.1% | 11.0%  | 0.0%  |
| services                       | Number    | 23    | 23     | 0     |
| Improve communication/         | %         | 8.3%  | 8.1%   | 11.1% |
| speed of reply<br>(e.g. email) | Number    | 19    | 17     | 2     |
| Promote<br>online              | %         | 7.0%  | 7.6%   | 0.0%  |
| services                       | Number    | 16    | 16     | 0     |
| Provide<br>tracking/           | %         | 4.8%  | 5.2%   | 0.0%  |
| feedback on                    | Number    | 11    | 11     | 0     |
| Mobile<br>friendly/            | %         | 4.4%  | 4.8%   | 0.0%  |
| mobile apps                    | Number    | 10    | 10     | 0     |
| "My                            | %         | 4.4%  | 4.8%   | 0.0%  |
| Account"                       | Number    | 10    | 10     | 0     |
| Other                          | %         | 12.3% | 11.0%  | 27.8% |
|                                | Number    | 28    | 23     | 5     |
| Res                            | spondents | 228   | 210    | 18    |