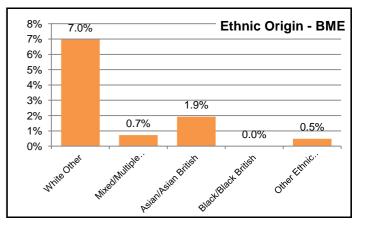

### **Respondent Demographics**

|             |     | Ger   | nder   | Age      |          |          |          |          | Ethnic ( | Drigin        |       |          |       |
|-------------|-----|-------|--------|----------|----------|----------|----------|----------|----------|---------------|-------|----------|-------|
|             | All | Male  | Female | 16 to 24 | 25 to 39 | 40 to 55 | 56 to 59 | 60 to 64 | 65+      | White British | BME   | Disabled | Carer |
| %           | -   | 57.7% | 42.3%  | 1.9%     | 34.0%    | 28.7%    | 6.9%     | 13.3%    | 15.2%    | 89.9%         | 10.1% | 4.0%     | 9.4%  |
| Respondents | 572 | 237   | 174    | 8        | 143      | 121      | 29       | 56       | 64       | 374           | 42    | 16       | 34    |