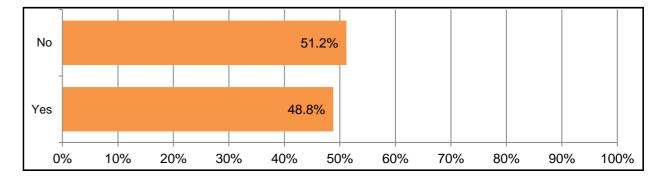

|     |             | All   | Online | Paper |
|-----|-------------|-------|--------|-------|
| Yes | %           | 48.8% | 48.7%  | 50.0% |
| 165 | Number      | 249   | 221    | 28    |
| No  | %           | 51.2% | 51.3%  | 50.0% |
| INO | Number      | 261   | 233    | 28    |
|     | Respondents | 510   | 454    | 56    |