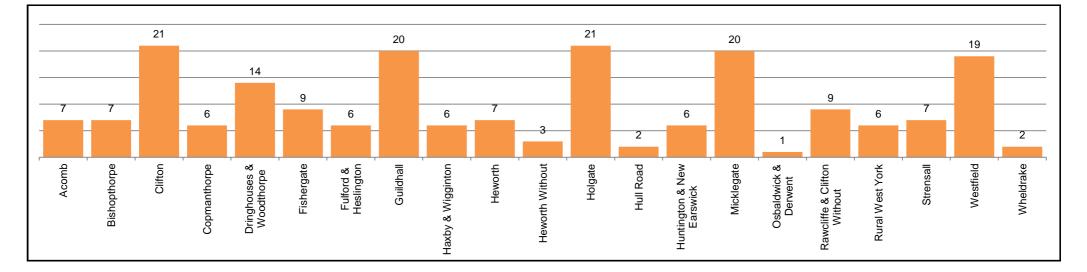

### **Respondent Demographics (Cont.)**

|             |     |       | Ward                             |       |              |                          |            |                      |  |  |  |  |  |
|-------------|-----|-------|----------------------------------|-------|--------------|--------------------------|------------|----------------------|--|--|--|--|--|
| All         |     | Acomb | Bishopthorpe Clifton Copmanthorp |       | Copmanthorpe | Dringhouses & Woodthorpe | Fishergate | Fulford & Heslington |  |  |  |  |  |
| %           | -   | 3.5%  | 3.5%                             | 10.4% | 3.0%         | 7.0%                     | 4.5%       | 3.0%                 |  |  |  |  |  |
| Respondents | 572 | 7     | 7                                | 21    | 6            | 14                       | 9          | 6                    |  |  |  |  |  |

|             | Guildhall | Haxby & Wigginton | Heworth | Heworth Without | Holgate | Hull Road | Huntington & New Earswick | Micklegate |
|-------------|-----------|-------------------|---------|-----------------|---------|-----------|---------------------------|------------|
| %           | 10.0%     | 3.0%              | 3.5%    | 1.5%            | 10.4%   | 1.0%      | 3.0%                      | 10.0%      |
| Respondents | 20        | 6                 | 7       | 3               | 21      | 2         | 6                         | 20         |

|             | Osbaldwick & Derwent | Rawcliffe & Clifton Without | Rural West York | Strensall | Westfield | Wheldrake | Unknown Ward |
|-------------|----------------------|-----------------------------|-----------------|-----------|-----------|-----------|--------------|
| %           | 0.5%                 | 4.5%                        | 3.0%            | 3.5%      | 9.5%      | 1.0%      | 1.0%         |
| Respondents | 1                    | 9                           | 6               | 7         | 19        | 2         | 2            |