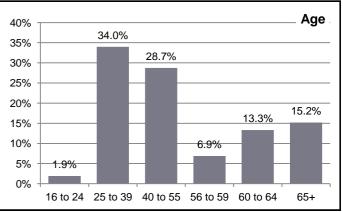

### **Respondent Demographics**

|             |     | Ger   | nder   | Age      |          |          |          |          | Ethnic ( | Drigin        |       |          |       |
|-------------|-----|-------|--------|----------|----------|----------|----------|----------|----------|---------------|-------|----------|-------|
|             | All | Male  | Female | 16 to 24 | 25 to 39 | 40 to 55 | 56 to 59 | 60 to 64 | 65+      | White British | BME   | Disabled | Carer |
| %           | -   | 57.7% | 42.3%  | 1.9%     | 34.0%    | 28.7%    | 6.9%     | 13.3%    | 15.2%    | 89.9%         | 10.1% | 4.0%     | 9.4%  |
| Respondents | 572 | 237   | 174    | 8        | 143      | 121      | 29       | 56       | 64       | 374           | 42    | 16       | 34    |