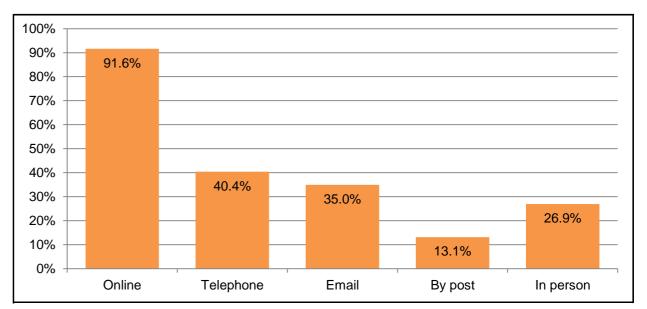

## Q1: How do you access council services? [Multiple Choice]

|           |           | All   | Online | Paper |
|-----------|-----------|-------|--------|-------|
| Online    | %         | 91.6% | 95.9%  | 57.8% |
| Unine     | Number    | 524   | 487    | 37    |
| Telephone | %         | 40.4% | 40.0%  | 43.8% |
| relephone | Number    | 231   | 203    | 28    |
| Email     | %         | 35.0% | 34.8%  | 35.9% |
|           | Number    | 200   | 177    | 23    |
| By post   | %         | 13.1% | 12.4%  | 18.8% |
| by post   | Number    | 75    | 63     | 12    |
| In norson | %         | 26.9% | 24.2%  | 48.4% |
| In person | Number    | 154   | 123    | 31    |
| Res       | spondents | 572   | 508    | 64    |