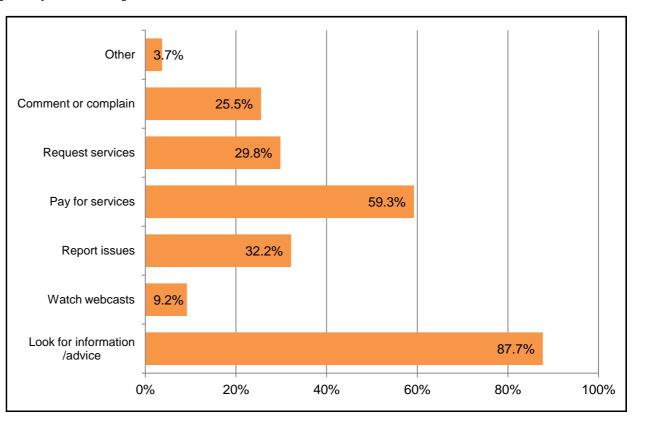

#### Q3: If you access services online – what do you do? [Multiple Choice]

|                         |           | All   | Online | Paper |
|-------------------------|-----------|-------|--------|-------|
| Look for<br>information | %         | 87.7% | 86.3%  | 68.8% |
| /advice                 | Number    | 450   | 417    | 33    |
| Watch                   | %         | 9.2%  | 8.7%   | 10.4% |
| webcasts                | Number    | 47    | 42     | 5     |
| Report                  | %         | 32.2% | 32.5%  | 16.7% |
| issues                  | Number    | 165   | 157    | 8     |
| Pay for                 | %         | 59.3% | 61.5%  | 14.6% |
| services                | Number    | 304   | 297    | 7     |
| Request                 | %         | 29.8% | 30.0%  | 16.7% |
| services                | Number    | 153   | 145    | 8     |
| Comment or              | %         | 25.5% | 25.1%  | 20.8% |
| complain                | Number    | 131   | 121    | 10    |
| Other                   | %         | 3.7%  | 2.7%   | 12.5% |
| Other                   | Number    | 19    | 13     | 6     |
| Res                     | spondents | 513   | 483    | 48    |